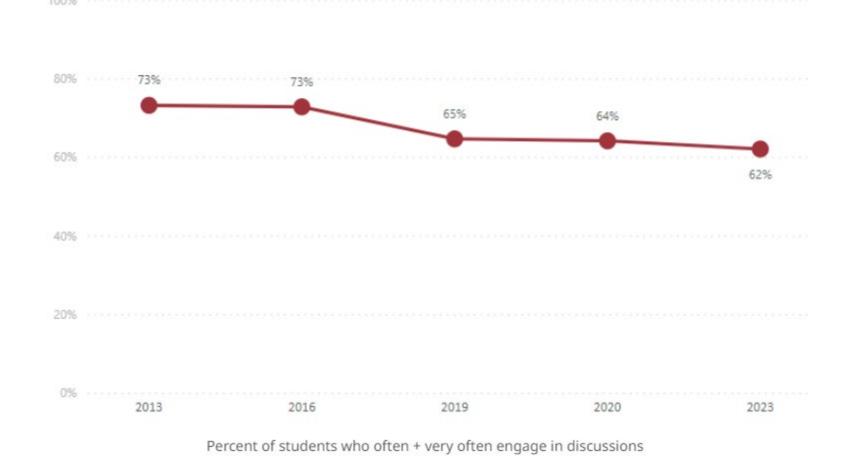

### Narrative

- 1. Setting / setup
- 2. Characters
- 3. Conflict
- 4. Resolution

First-year student satisfaction, choice, and college emphasis on well-being at Midwest University

Setting

What is the setting?

#### Image from USA Facts

So you can do this...

Based on the 10-year trend, we need to increase the emphasis on interactions and wellness in the classroom, as students cite it as a key factor in their declining satisfaction.