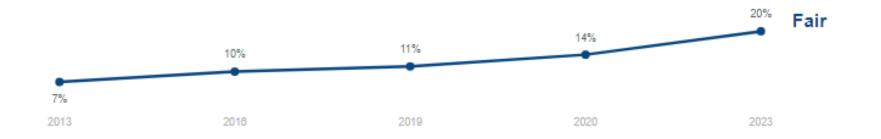

### Narrative

- 1. Setting / setup
- 2. Characters
- 3. Conflict
- 4. Resolution

First-year student satisfaction, choice, and college emphasis on well-being at Midwest University

Setting

What is the setting?

#### Image from USA Facts

So you can do this...

Based on the 10-year trend, we need to increase the emphasis on interactions and wellness in the classroom, as students cite it as a key factor in their declining satisfaction.