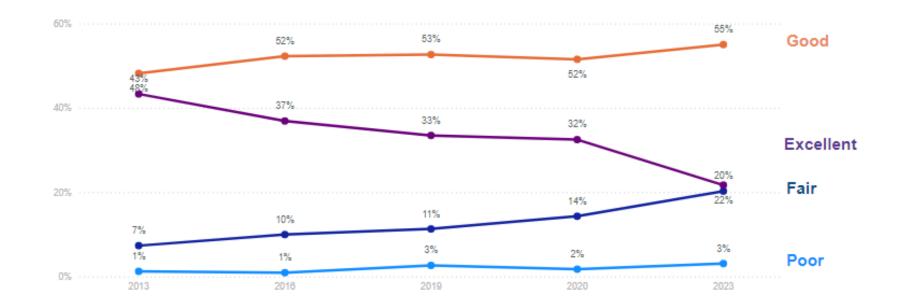

### Narrative

- 1. Setting / setup
- 2. Characters
- 3. Conflict
- 4. Resolution

First-year student satisfaction, choice, and college emphasis on well-being at Midwest University

Setting

What is the setting?

#### Image from USA Facts

So you can do this...

Based on the 10-year trend, we need to increase the emphasis on interactions and wellness in the classroom, as students cite it as a key factor in their declining satisfaction.

We need to share this data with our student well-being committee and create action steps.

We need to connect this data with data on retention to see if there's a relationship with retention.