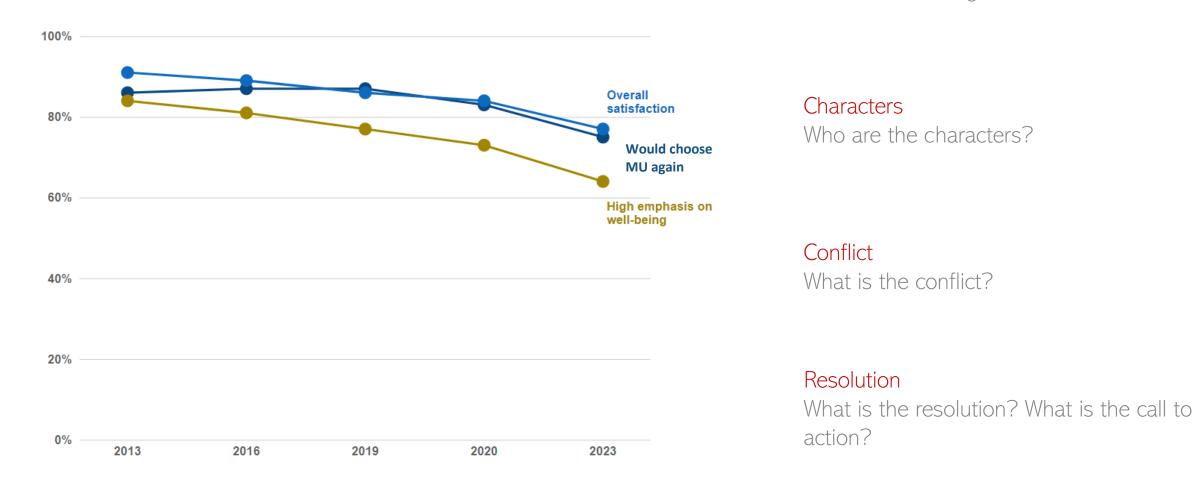

### Narrative

- 1. Setting / setup
- 2. Characters
- 3. Conflict
- 4. Resolution

First-year student satisfaction, choice, and college emphasis on well-being at Midwest University

Setting

What is the setting?

#### Image from USA Facts

So you can do this...

Based on the 10-year trend, we need to increase the emphasis on interactions and wellness in the classroom, as students cite it as a key factor in their declining satisfaction.

We need to share this data with our student well-being committee and create action steps.

We need to connect this data with data on retention to see if there's a relationship with retention.