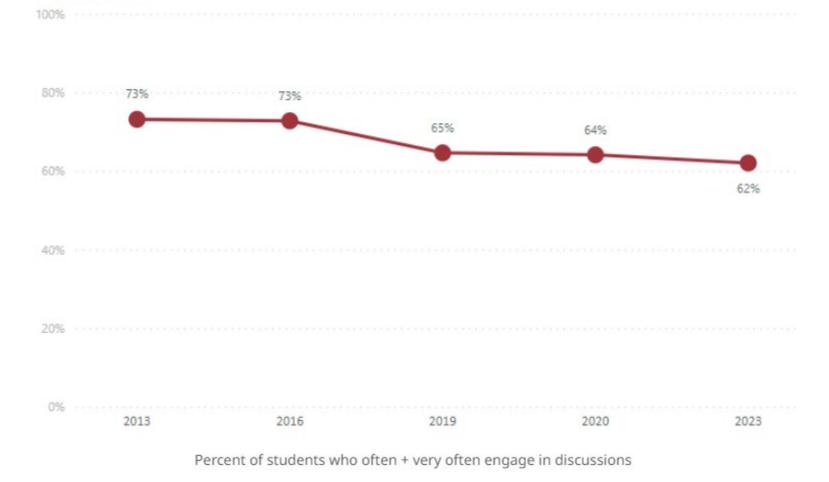

#### Image from USA Facts

So you can do this...

Based on the 10-year trend, we need to increase the emphasis on interactions and wellness in the classroom, as students cite it as a key factor in their declining satisfaction.

We need to share this data with our student well-being committee and create action steps.

We need to connect this data with data on retention to see if there's a relationship with retention.