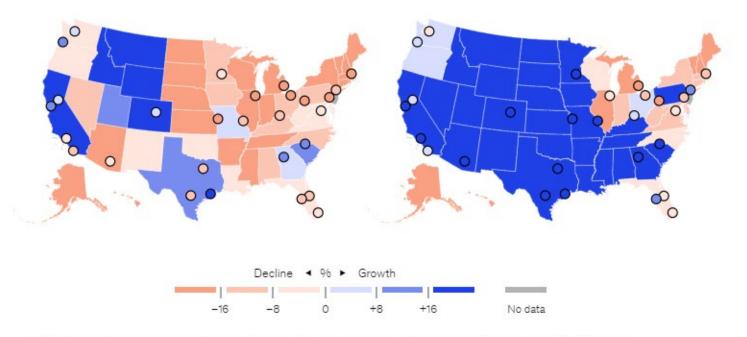

#### Change in number of enrolled 18-year-olds

Enrollment in 2-year and 4-year institutions, indexed to 2012

% change from 2012

#### Perceiving What do you see?

#### Interpreting

What does the visualization mean?

#### Comprehending

What does the visualization mean to you?

Data: Nathan D. Grawe, Demographics and the Demand for Higher Education, Baltimore: Johns Hopkins University Press, 2018