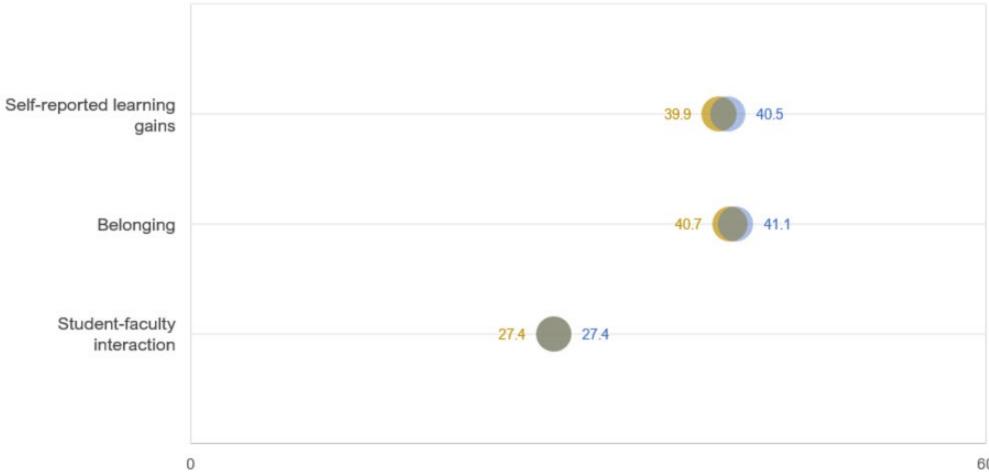

ethnicity point to needed transformations in how we approach well-being, classroom culture, and representation.



ISU seniors are engaging in less discussions with people from different political backgrounds.



ISU seniors are engaging in less discussions with people from different political backgrounds. This points to the need for our **deliberative dialog program** and **teaching students how to engage in constructive dialog**.



C's do get degrees. Middle GPA students earn higher monthly incomes than students with higher GPAs. The middle GPA students take over around year seven (the grey bar).



Students enrolled in hybrid/blended learning environments report the same learning gains, belonging, and frequency of student-faculty interaction as students enrolled in in-person courses.



60