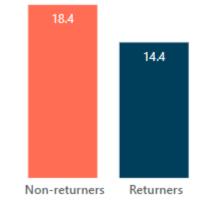

#### Image from USA Facts

So you can do this...

Based on the 10-year trend, we need to increase the emphasis on interactions and wellness in the classroom, as students cite it as a key factor in their declining satisfaction.

We need to share this data with our student well-being committee and create action steps.

We need to connect this data with data on retention to see if there's a relationship with retention.