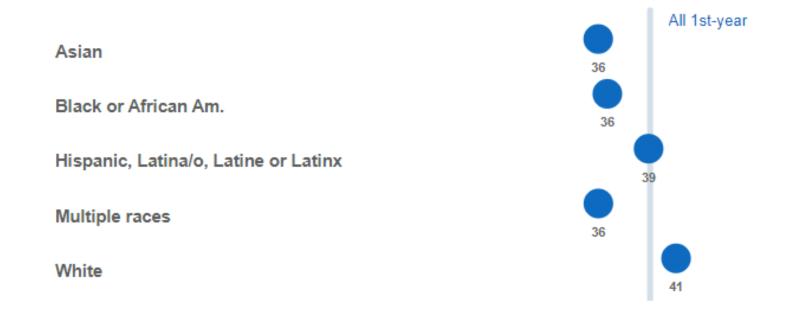

### Narrative

- 1. Setting / setup
- 2. Characters
- 3. Conflict
- 4. Resolution

First-year student satisfaction, choice, and college emphasis on well-being at Midwest University

Setting

What is the setting?