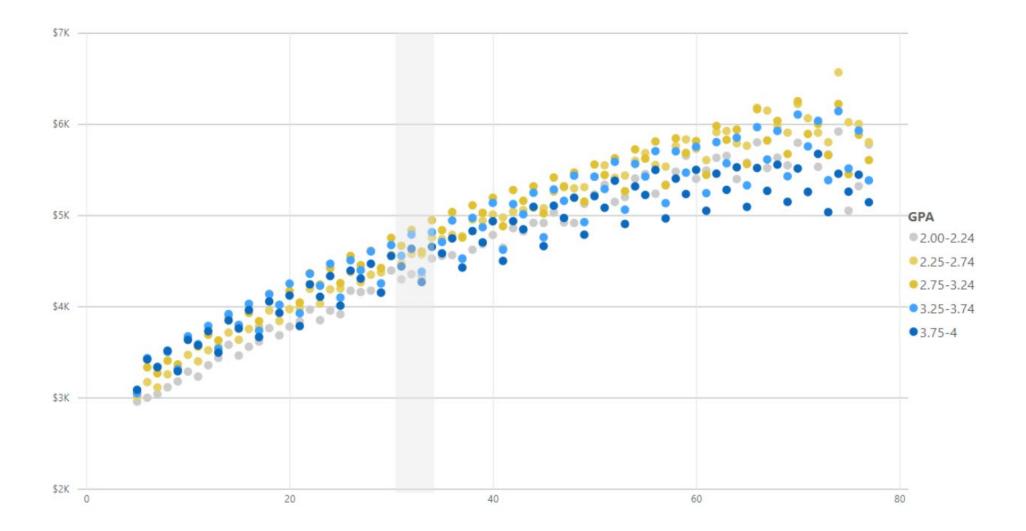

ing off campus



White students express the highest levels of belonging, with Asian, Black and Multiracial students reporting lower levels of belonging.



Disparities in belonging by race / ethnicity point to needed transformations in how we approach well-being, classroom culture, and representation.



ISU seniors are engaging in less discussions with people from different political backgrounds.



ISU seniors are engaging in less discussions with people from different political backgrounds. This points to the need for our **deliberative dialog program** and **teaching students how to engage in constructive dialog**.



C's do get degrees. Middle GPA students earn higher monthly incomes than students with higher GPAs. The middle GPA students take over around year seven (the grey bar).



Students enrolled in hybrid/blended learning environments report the same learning gains, belonging, and frequency of student-faculty interaction as students enrolled in in-person courses.



60