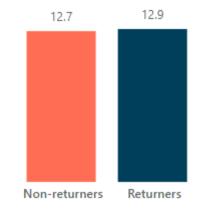

We need to share this data with our student well-being committee and create action steps.

We need to connect this data with data on retention to see if there's a relationship with retention.