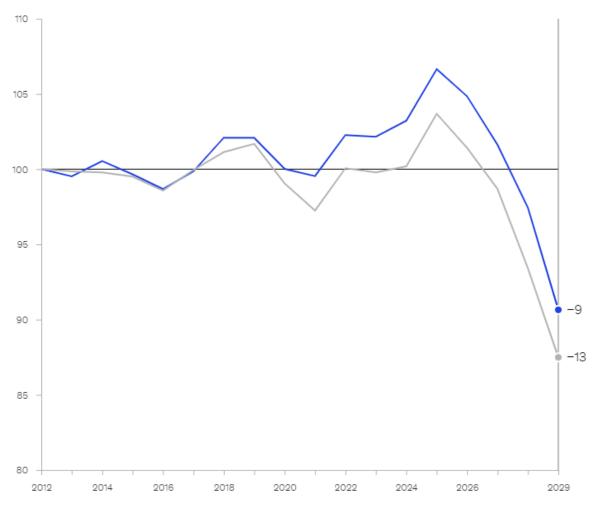

#### Change in number of enrolled 18-year-olds

Enrollment in 2-year and 4-year institutions, indexed to 2012

% change from 2012

#### Population growth

Forecasted % change in number of 18-year-olds, 2012-29

Number of all 18-year-olds

Number who will attend a 2-year school

00

00

0

8

Number who will attend a 4-year school

Number who will attend a 'top-ranked' school

Ο

0

0 0

00

0

00

0

0

From Emma Don, et al, <u>Higher</u> education enrollment: Decline or online opportunity?, McKinsey & Company

Data: Nathan D. Grawe, Demographics and the Demand for Higher Education, Baltimore: Johns Hopkins University Press, 2018