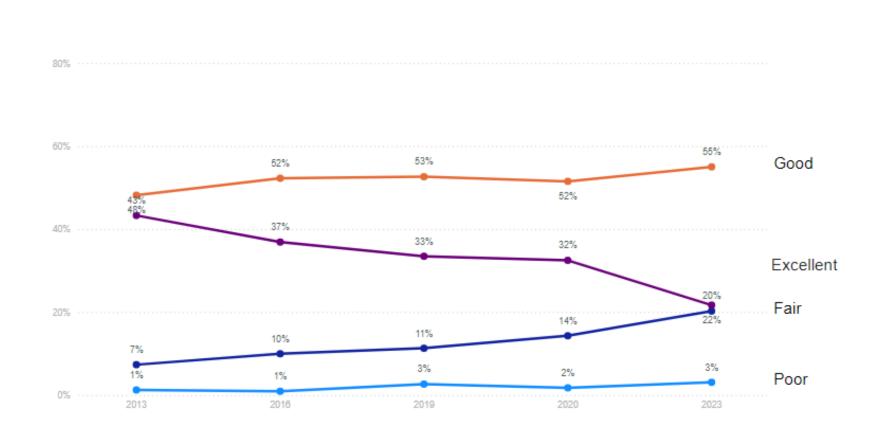

### Narrative

- 1. Setting / setup
- 2. Characters
- 3. Conflict
- 4. Resolution

First-year student satisfaction, choice, and college emphasis on well-being at Midwest University

Setting

What is the setting?

#### Image from USA Facts

So you can do this...

Based on the 10-year trend, we need to increase the emphasis on interactions and wellness in the classroom, as students cite it as a key factor in their declining satisfaction.

We need to share this data with our student well-being committee and create action steps.

We need to connect this data with data on retention to see if there's a relationship with retention.