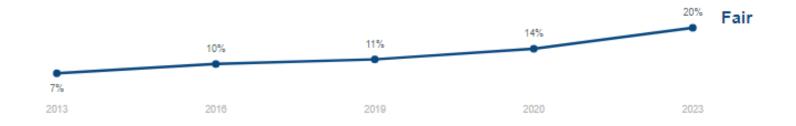

### Narrative

- 1. Setting / setup
- 2. Characters
- 3. Conflict
- 4. Resolution

First-year student satisfaction, choice, and college emphasis on well-being at Midwest University

Setting

What is the setting?

#### Image from USA Facts

So you can do this...

Based on the 10-year trend, we need to increase the emphasis on interactions and wellness in the classroom, as students cite it as a key factor in their declining satisfaction.