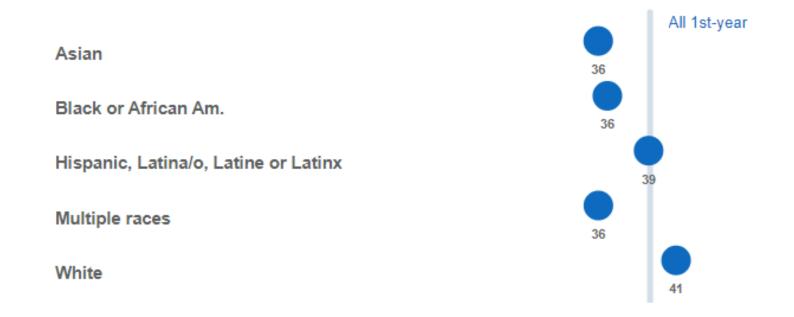

### Narrative

- 1. Setting / setup
- 2. Characters
- 3. Conflict
- 4. Resolution

First-year student satisfaction, choice, and college emphasis on well-being at Midwest University

Setting

What is the setting?