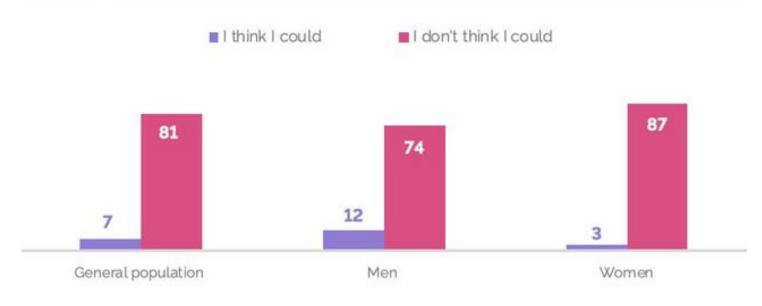

#### One in eight men think they could take a point off Serena Williams

Do you think if you were playing your very best tennis, you could win a point off Serena Williams? %

Perceiving What do you see?

#### Interpreting What does the visualization mean?

#### Comprehending

What does the visualization mean to you?

YouGov | yougov.com

12 Jul, 2019