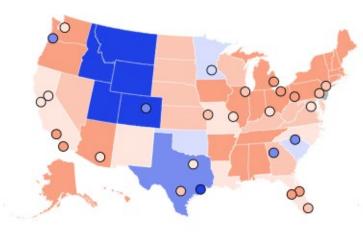

#### Population growth

Forecasted % change in number of 18-year-olds, 2012-29

Number of all 18-year-olds

Number who will attend a 2-year school

00

00

0

8

Number who will attend a 4-year school

Number who will attend a 'top-ranked' school

Ο

0

0 0

00

0

00

0

0

From Emma Don, et al, <u>Higher</u> education enrollment: Decline or online opportunity?, McKinsey & Company

Data: Nathan D. Grawe, Demographics and the Demand for Higher Education, Baltimore: Johns Hopkins University Press, 2018