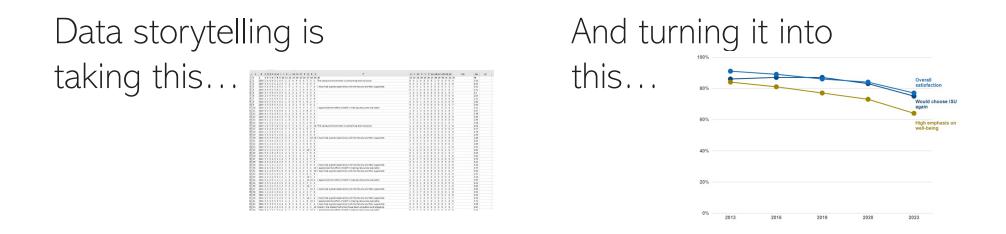

#### Image from USA Facts

So you can do this...

Based on the 10-year trend, we need to increase the emphasis on interactions and wellness in the classroom, as students cite it as a key factor in their declining satisfaction.