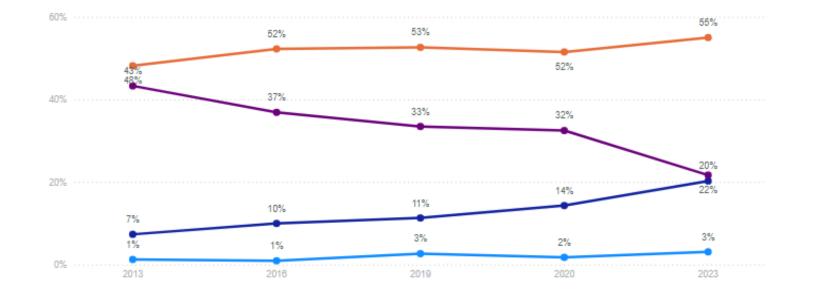

### Narrative

- 1. Setting / setup
- 2. Characters
- 3. Conflict
- 4. Resolution

First-year student satisfaction, choice, and college emphasis on well-being at Midwest University

Setting

What is the setting?

#### Image from USA Facts

So you can do this...

Based on the 10-year trend, we need to increase the emphasis on interactions and wellness in the classroom, as students cite it as a key factor in their declining satisfaction.

We need to share this data with our student well-being committee and create action steps.

We need to connect this data with data on retention to see if there's a relationship with retention.