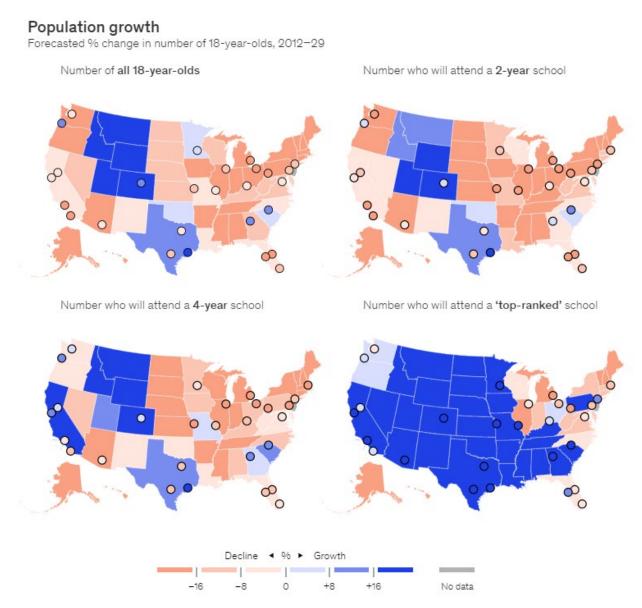

## Activity: Visualization - Perceive, Interpret, Understand

Data: Nathan D. Grawe, Demographics and the Demand for Higher Education, Baltimore: Johns Hopkins University Press, 2018

From Emma Don, et al, <u>Higher education enrollment: Decline or online opportunity?</u>, McKinsey & Company

## Empowering Insights: Data Storytelling with Tableau

Ryan Smith, Illinois State University, 10/27/24, Assessment Institute, Indianapolis IN

|    | It the population growth maps by all 18 year olds, 2-year, 4-year, and "top ranked" school inswer the following questions: |
|----|----------------------------------------------------------------------------------------------------------------------------|
| 1. | What do you see? (perceiving)                                                                                              |
|    |                                                                                                                            |
|    |                                                                                                                            |
|    |                                                                                                                            |
|    |                                                                                                                            |
|    |                                                                                                                            |
|    |                                                                                                                            |
|    |                                                                                                                            |
| 2. | What does the visualization mean? (interpretation)                                                                         |
|    |                                                                                                                            |
|    |                                                                                                                            |
|    |                                                                                                                            |
|    |                                                                                                                            |
|    |                                                                                                                            |
|    |                                                                                                                            |
|    |                                                                                                                            |